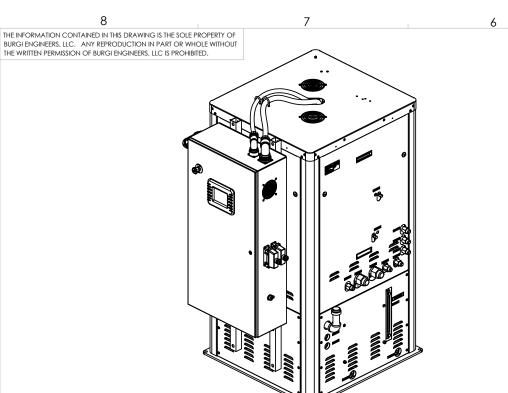

OPTION A CONTROL CABINET LOCATION

OPTION C CONTROL CABINET LOCATION

8

OPTION B CONTROL CABINET LOCATION

OPTION D CONTROL CABINET LOCATION REMOTE

PART # A9620007 SHOWN APPROXIMATE WEIGHT IS 2290.466 LBS.

|  | UNLESS OTHERWISE SPECIFIED DIMENSIONS ARE IN INCHES TOLERANCES ARE:                 | CAD GENERATED DRAWING,<br>DO NOT MANUALLY UPDATE |          |     | BURGI ENGINEERS, LLC<br>KALISPELL, MONTANA                        |           |      |       |      |
|--|-------------------------------------------------------------------------------------|--------------------------------------------------|----------|-----|-------------------------------------------------------------------|-----------|------|-------|------|
|  | FRACTIONS ± 1/64"                                                                   | APPROVALS                                        | DATE     |     |                                                                   |           |      |       |      |
|  | ANGLES ±0*30'  X ± .015  XX ± .010  XXX ± .005  KWY WIDTH +.002000  PATIERN NUMBER: | DRAWN<br>LRG                                     | 11/11/20 | 11  | 14/11 GPM DUAL SUPPL<br>VACUUM RETURN, OIL<br>RECIRCULATING SYSTE |           |      |       |      |
|  |                                                                                     | CHECKED DPB                                      | 11/11/20 | 11  |                                                                   |           |      |       |      |
|  |                                                                                     | APPR RCB                                         | 11/11/20 | 11  |                                                                   |           |      |       |      |
|  |                                                                                     | MATERIAL<br>SEE BOM                              |          | Siz | DWG. NO                                                           | A962      | 0007 |       | REV. |
|  | DO NOT SCALE DRAWING                                                                |                                                  |          | SC  | CALE 1:12                                                         | CAD FILE: |      | SHT 2 | OF 3 |
|  |                                                                                     | _                                                |          |     |                                                                   |           |      |       |      |