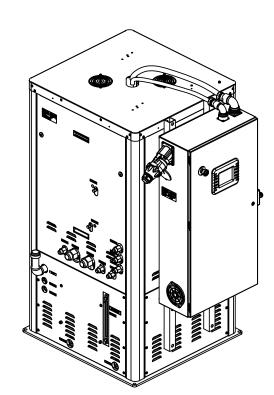

OPTION A CONTROL CABINET LOCATION

OPTION C CONTROL CABINET LOCATION

8

OPTION B CONTROL CABINET LOCATION

OPTION D CONTROL CABINET LOCATION REMOTE

PART # A9620007 SHOWN APPROXIMATE WEIGHT IS 2290.466 LBS.

|  | UNLESS OTHERWISE SPECIFIED DIMENSIONS ARE IN INCHES TOLERANCES ARE:                 | CAD GENERATED DRAWING,<br>DO NOT MANUALLY UPDATE |          |     | BURGI ENGINEERS, LLC<br>KALISPELL, MONTANA                        |           |      |       |      |
|--|-------------------------------------------------------------------------------------|--------------------------------------------------|----------|-----|-------------------------------------------------------------------|-----------|------|-------|------|
|  | FRACTIONS ± 1/64"                                                                   | APPROVALS                                        | DATE     |     |                                                                   |           |      |       |      |
|  | ANGLES ±0*30'  X ± .015  XX ± .010  XXX ± .005  KWY WIDTH +.002000  PATIERN NUMBER: | DRAWN<br>LRG                                     | 11/11/20 | 11  | 14/11 GPM DUAL SUPPL<br>VACUUM RETURN, OIL<br>RECIRCULATING SYSTE |           |      |       |      |
|  |                                                                                     | CHECKED DPB                                      | 11/11/20 | 11  |                                                                   |           |      |       |      |
|  |                                                                                     | APPR RCB                                         | 11/11/20 | 11  |                                                                   |           |      |       |      |
|  |                                                                                     | MATERIAL<br>SEE BOM                              |          | Siz | DWG. NO                                                           | A962      | 0007 |       | REV. |
|  | DO NOT SCALE DRAWING                                                                |                                                  |          | SC  | CALE 1:12                                                         | CAD FILE: |      | SHT 2 | OF 3 |
|  |                                                                                     | _                                                |          |     |                                                                   |           |      |       |      |