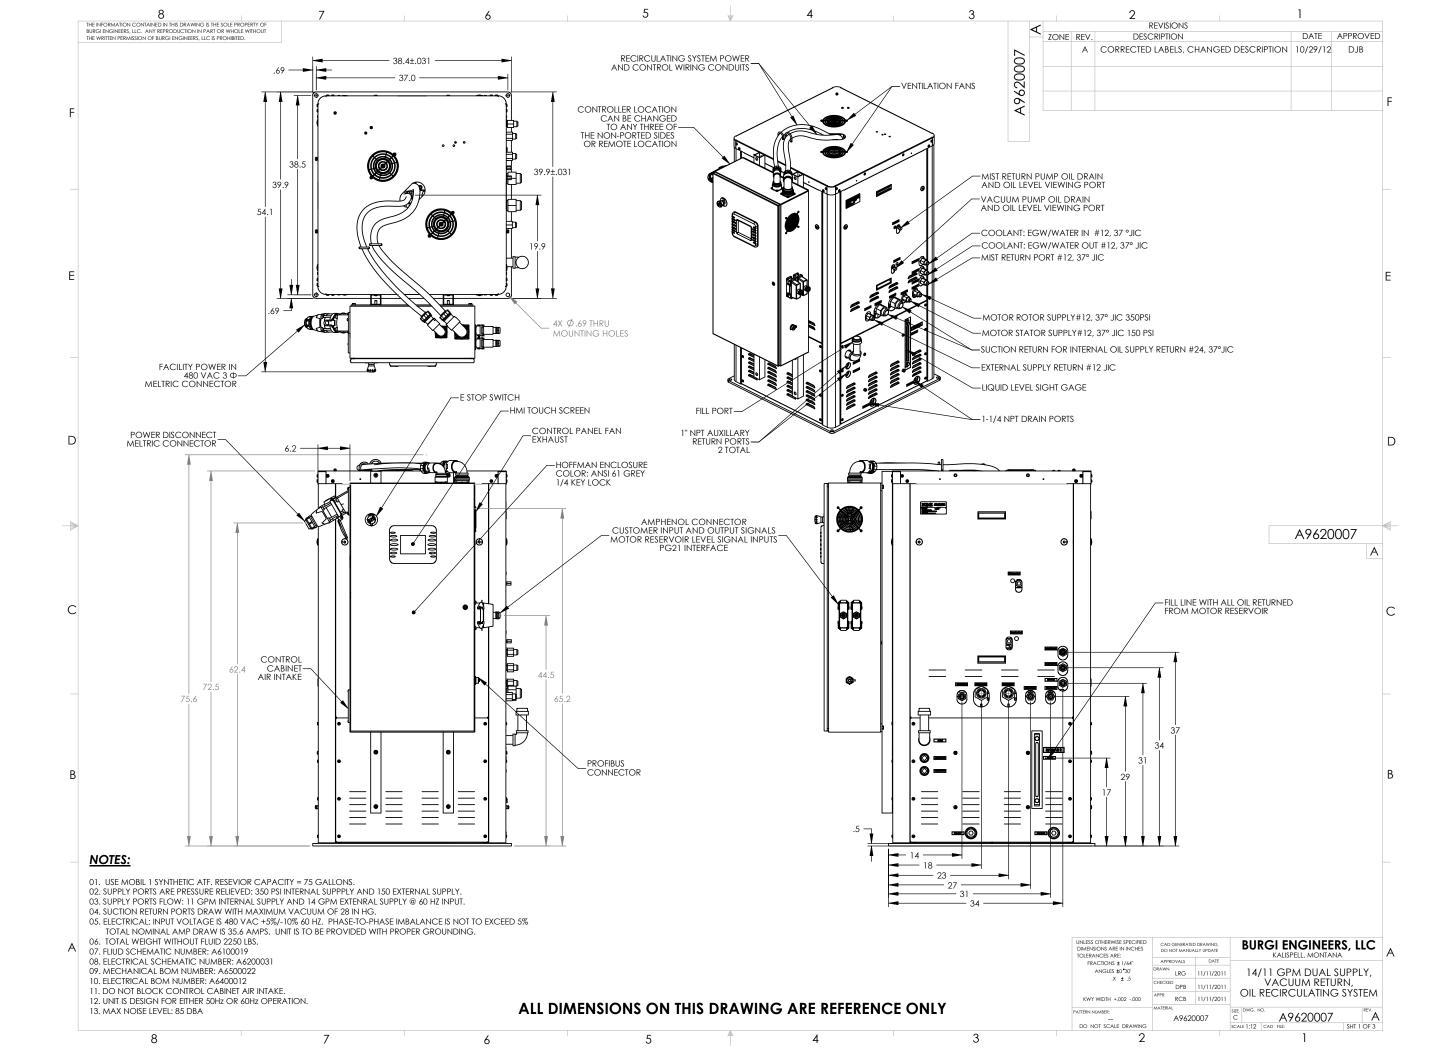

OPTION A CONTROL CABINET LOCATION



OPTION C CONTROL CABINET LOCATION

8



OPTION B CONTROL CABINET LOCATION



OPTION D CONTROL CABINET LOCATION REMOTE

PART # A9620007 SHOWN APPROXIMATE WEIGHT IS 2290.466 LBS.

|  | UNLESS OTHERWISE SPECIFIED DIMENSIONS ARE IN INCHES TOLERANCES ARE:                 | CAD GENERATED DRAWING,<br>DO NOT MANUALLY UPDATE |          |     | BURGI ENGINEERS, LLC<br>KALISPELL, MONTANA                        |           |      |       |      |
|--|-------------------------------------------------------------------------------------|--------------------------------------------------|----------|-----|-------------------------------------------------------------------|-----------|------|-------|------|
|  | FRACTIONS ± 1/64"