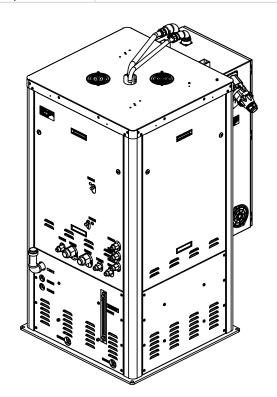

OPTION A CONTROL CABINET LOCATION

OPTION C CONTROL CABINET LOCATION

8

OPTION B CONTROL CABINET LOCATION

OPTION D CONTROL CABINET LOCATION REMOTE

PART # A9620007 SHOWN APPROXIMATE WEIGHT IS 2290.466 LBS.

|  | UNLESS OTHERWISE SPECIFIED DIMENSIONS ARE IN INCHES TOLERANCES ARE:                 | CAD GENERATED DRAWING,<br>DO NOT MANUALLY UPDATE |          |     | BURGI ENGINEERS, LLC<br>KALISPELL, MONTANA                        |           |      |       |      |
|--|-------------------------------------------------------------------------------------|--------------------------------------------------|----------|-----|-------------------------------------------------------------------|-----------|------|-------|------|
|  | FRACTIONS ± 1/64"                                                                   | APPROVALS                                        | DATE     |     |                                                                   |           |      |       |      |
|  | ANGLES ±0*30'  X ± .015  XX ± .010  XXX ± .005  KWY WIDTH +.002000  PATIERN NUMBER: | DRAWN<br>LRG                                     | 11/11/20 | 11  | 14/11 GPM DUAL SUPPL<br>VACUUM RETURN, OIL<br>RECIRCULATING SYSTE |           |      |       |      |
|  |                                                                                     | CHECKED DPB                                      | 11/11/20 | 11  |                                                                   |           |      |       |      |
|  |                                                                                     | APPR RCB                                         | 11/11/20 | 11  |                                                                   |           |      |       |      |
|  |                                                                                     | MATERIAL<br>SEE BOM                              |          | Siz | DWG. NO                                                           | A962      | 0007 |       | REV. |
|  | DO NOT SCALE DRAWING                                                                |                                                  |          | SC  | CALE 1:12                                                         | CAD FILE: |      | SHT 2 | OF 3 |
|  |                                                                                     | _                                                |          |     |                                                                   |           |      |       |      |