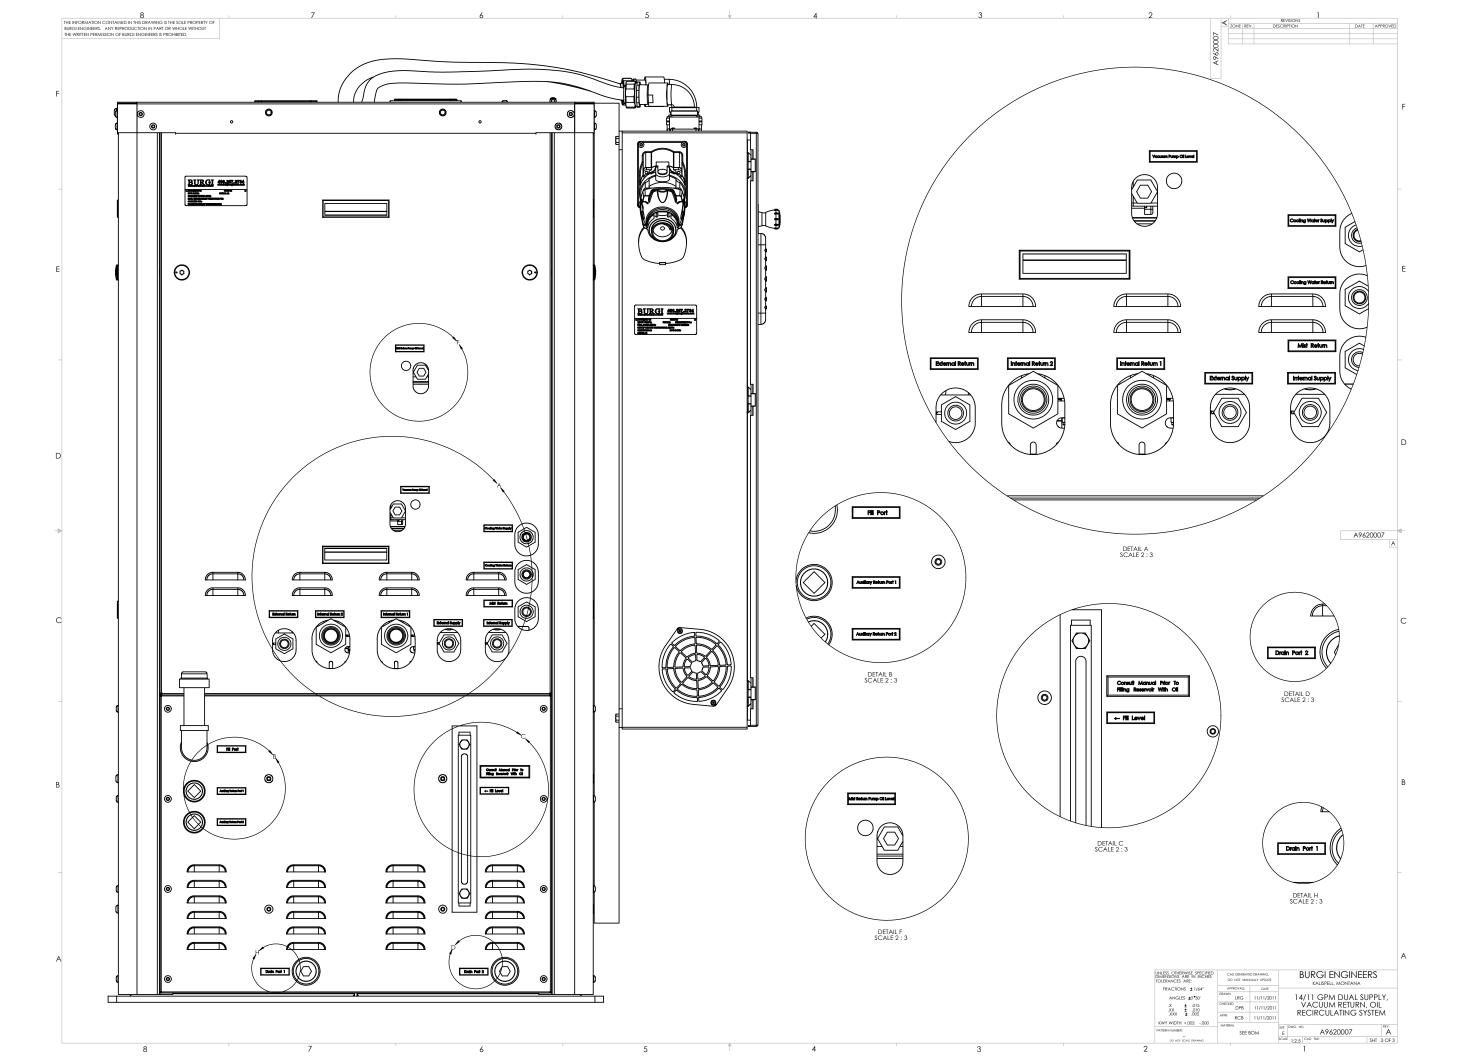

OPTION A CONTROL CABINET LOCATION

OPTION C CONTROL CABINET LOCATION

8

OPTION B CONTROL CABINET LOCATION

OPTION D CONTROL CABINET LOCATION REMOTE

PART # A9620007 SHOWN APPROXIMATE WEIGHT IS 2290.466 LBS.

|  | UNLESS OTHERWISE SPECIFIED DIMENSIONS ARE IN INCHES TOLERANCES ARE:                 | CAD GENERATED DRAWING,<br>DO NOT MANUALLY UPDATE |          |     | BURGI ENGINEERS, LLC<br>KALISPELL, MONTANA                        |           |      |       |      |
|--|-------------------------------------------------------------------------------------|--------------------------------------------------|----------|-----|-------------------------------------------------------------------|-----------|------|-------|------|
|  | FRACTIONS ± 1/64"                                                                   | APPROVALS                                        | DATE     |     |                                                                   |           |      |       |      |
|  | ANGLES ±0*30'  X ± .015  XX ± .010  XXX ± .005  KWY WIDTH +.002000  PATIERN NUMBER: | DRAWN<br>LRG                                     | 11/11/20 | 11  | 14/11 GPM DUAL SUPPL<br>VACUUM RETURN, OIL<br>RECIRCULATING SYSTE |           |      |       |      |
|  |                                                                                     | CHECKED DPB                                      | 11/11/20 | 11  |                                                                   |           |      |       |      |
|  |                                                                                     | APPR RCB                                         | 11/11/20 | 11  |                                                                   |           |      |       |      |
|  |                                                                                     | MATERIAL<br>SEE BOM                              |          | Siz | DWG. NO                                                           | A962      | 0007 |       | REV. |
|  | DO NOT SCALE DRAWING                                                                |                                                  |          | SC  | CALE 1:12                                                         | CAD FILE: |      | SHT 2 | OF 3 |
|  |                                                                                     | _                                                |          |     |                                                                   |           |      |       |      |

A9620007

ZONE REV.

7 6 5 4 3